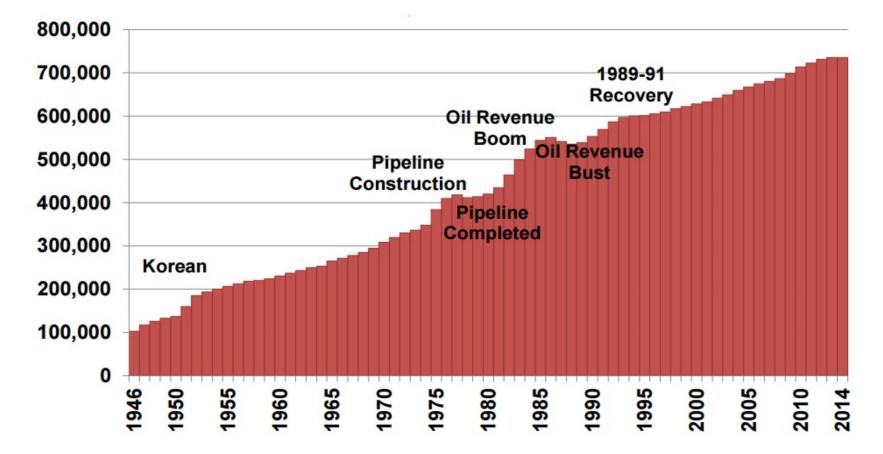

# **Alaska** Dispatch News

First Year Ever With no Below-Zero Temps in Anchorage

## Weather Service: 2014 was Alaska's Warmest Year on Record

Anchorage's last winter unofficially least snowy on record

National Rural Utilities Cooperative Finance Corporation

RVICE | INTEGRITY | EXCELLENCE