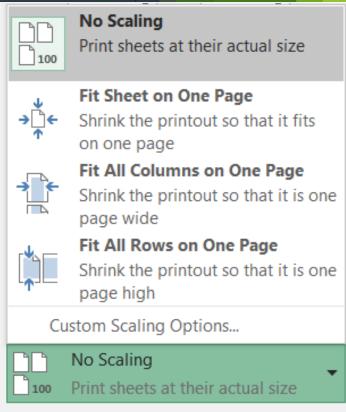

## Printing setup

- Look at Scaling under print preview
  - Are all your columns on one page?
- Landscape or Portrait?

Page Setup