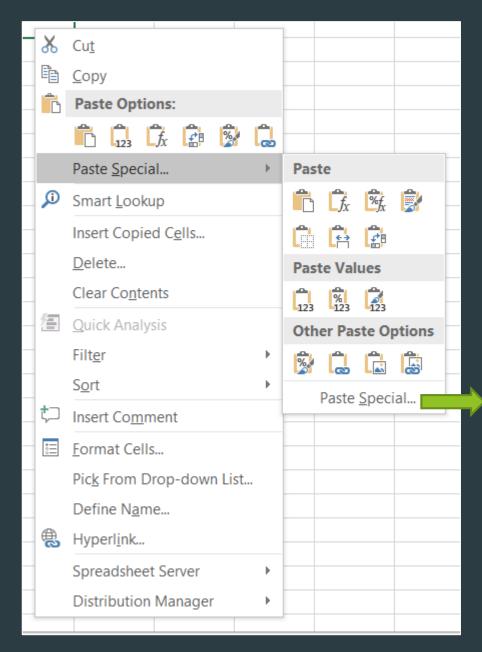

## Paste Special

#### **Lots of Options**

- Right click/home menu
  - Paste special
- Can paste with changing formats
- Can paste just formats
- Can Multiply!
  - -1 Trick
- Transpose to switch columns and rows
- Values!

| Paste Special        | ? ×                             |  |  |  |  |  |  |  |  |
|----------------------|---------------------------------|--|--|--|--|--|--|--|--|
| Paste                |                                 |  |  |  |  |  |  |  |  |
| All                  | All using Source theme          |  |  |  |  |  |  |  |  |
| O <u>F</u> ormulas   | All except borders              |  |  |  |  |  |  |  |  |
| ○ <u>V</u> alues     | Ocolumn widths                  |  |  |  |  |  |  |  |  |
| O Forma <u>t</u> s   | O Formulas and number formats   |  |  |  |  |  |  |  |  |
| O Comments           | O Values and number formats     |  |  |  |  |  |  |  |  |
| O Validatio <u>n</u> | All merging conditional formats |  |  |  |  |  |  |  |  |
| Operation            |                                 |  |  |  |  |  |  |  |  |
| None                 | <u>Multiply</u>                 |  |  |  |  |  |  |  |  |
| ○ A <u>d</u> d       | O <u>Di</u> vide                |  |  |  |  |  |  |  |  |
| ○ <u>S</u> ubtract   |                                 |  |  |  |  |  |  |  |  |
| Skip <u>b</u> lanks  | Transpos <u>e</u>               |  |  |  |  |  |  |  |  |
|                      |                                 |  |  |  |  |  |  |  |  |
| Paste <u>L</u> ink   | OK Cancel                       |  |  |  |  |  |  |  |  |
|                      |                                 |  |  |  |  |  |  |  |  |