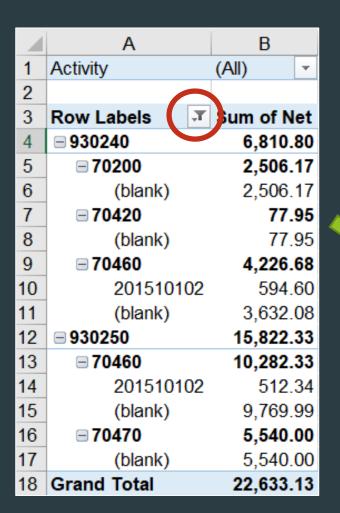

# Pivot Table Tips

- Watch for Filters, they can help
  - ► Can check/uncheck some values
- Experiment
- Calculated Fields
- Can Turn Totals on\off
  - ▶ Rows\Columns
- ▶ REFRESH!
- Can link to cells in a pivot