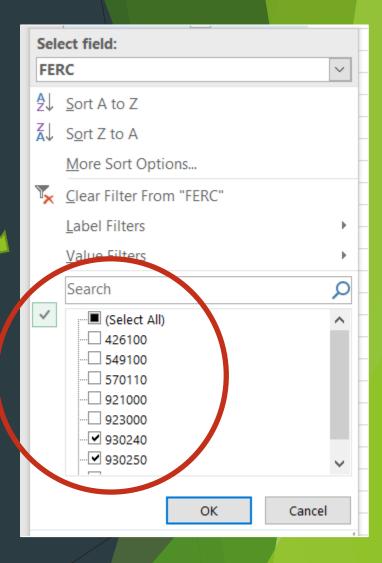

# Pivot Table Tips

- Watch for Filters, they can help
  - ► Can check/uncheck some values
- Experiment
- Calculated Fields
- Can Turn Totals on\off
  - ▶ Rows\Columns
- ▶ REFRESH!
- Can link to cells in a pivot