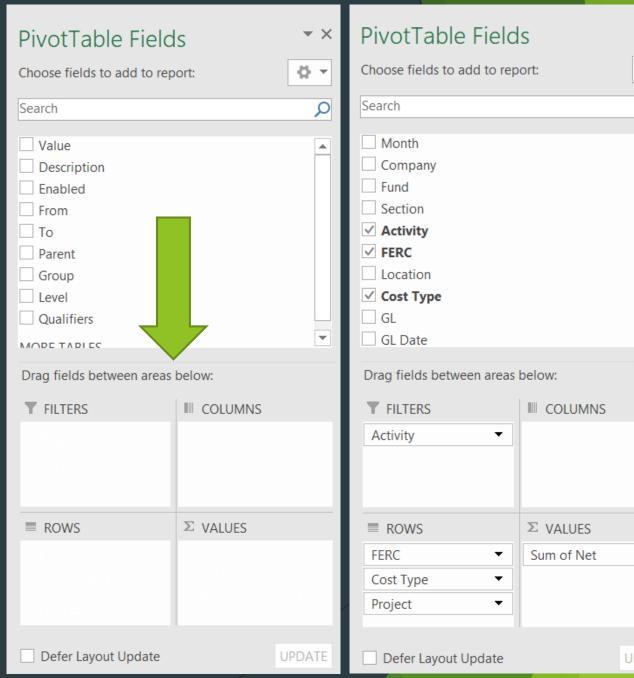

### **Pivot Tables**

- ▶ What are they?
  - Advanced Analysis tool in MS Excel
- Why use them
  - ▶ To find meaning in data
  - Summarize Vast amounts of data fast
  - Easily change view of summary
- Relevance to Electric Utilities?
  - Accounting\Treasury
  - Dispatch\Power Plants
  - Member Services\Capital Credits
  - Many more

### **Pivot Table Basics**

- Data Table Format
  - All columns must have headers
  - ▶ Highlight the Data you want in Pivot Table
    - ▶ Insert Ribbon, Pivot Table
    - ▶ Data subtotals exclude

 $\forall$   $\times$ 

# Pivot Table Tips

- Watch for Filters, they can help
  - ► Can check/uncheck some values
- Experiment
- Calculated Fields
- Can Turn Totals on\off
  - ▶ Rows\Columns
- ▶ REFRESH!
- Can link to cells in a pivot