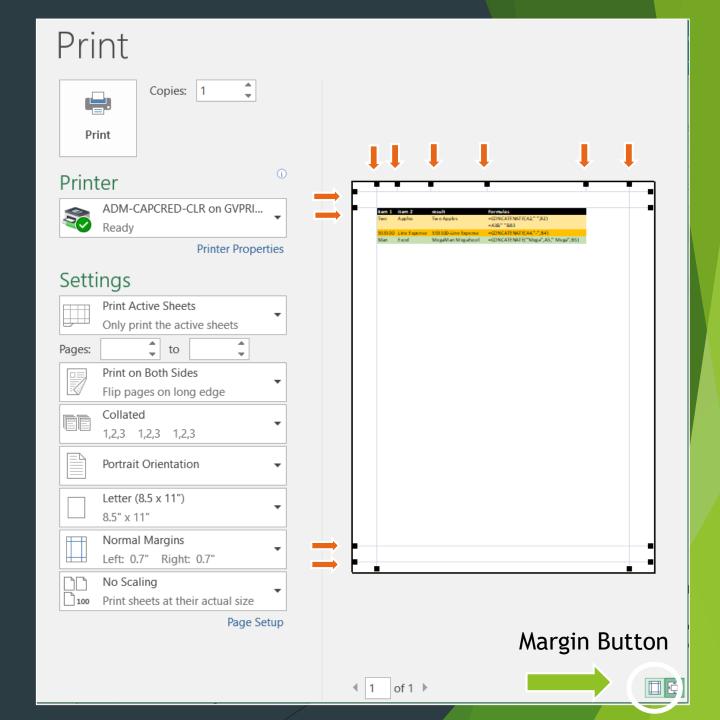

### Adjust Margins!

- **Easier to Read**
- ► Looks Better
- Can reduce report size