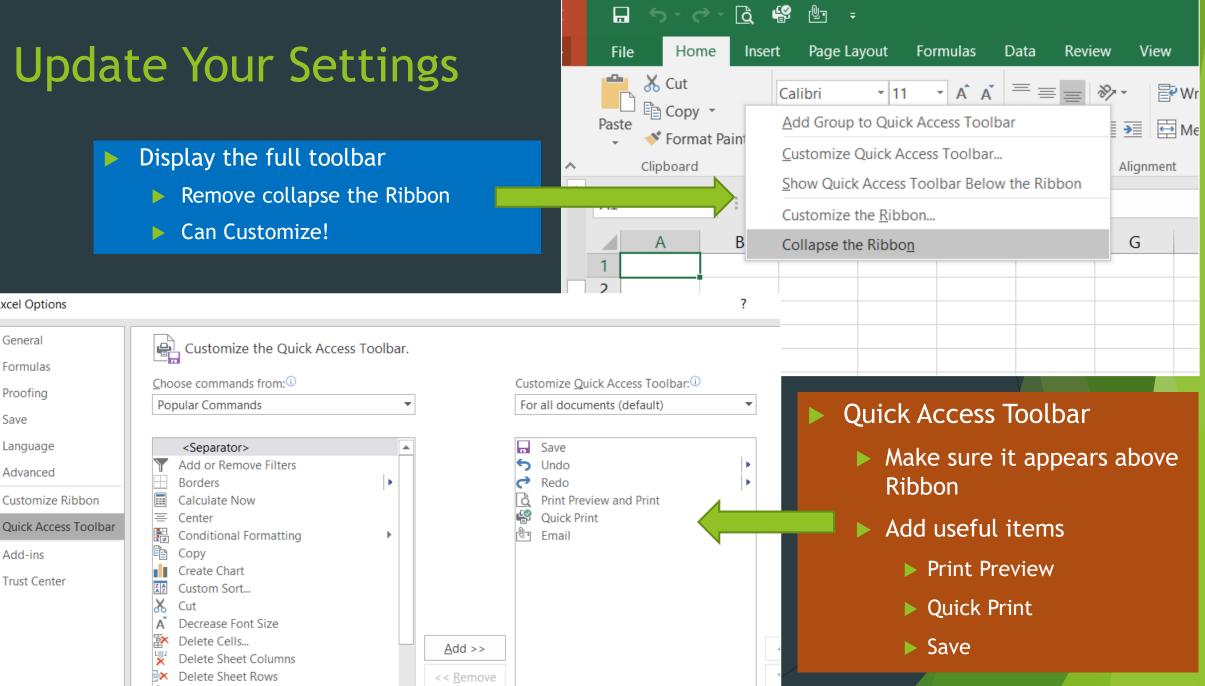

## Some things we'll cover

- Toolbar & Quick Access Settings
- Concatenate
- Contrasting Headers
- Formatting Reports for Printing
- Data Validation
- Paste Special
- Pivot Tables

Excel Options

General

Formulas

Proofing

Language

Advanced

Add-ins

Trust Center

Save

# More Settings

- Formula Excel Options
  - Workbook Calculation
    - Sometimes can get turned off
- Why are my Column headers now numbers?
  - ► (R1C1 style)
    - ▶ make sure it's unchecked (A1 style)!