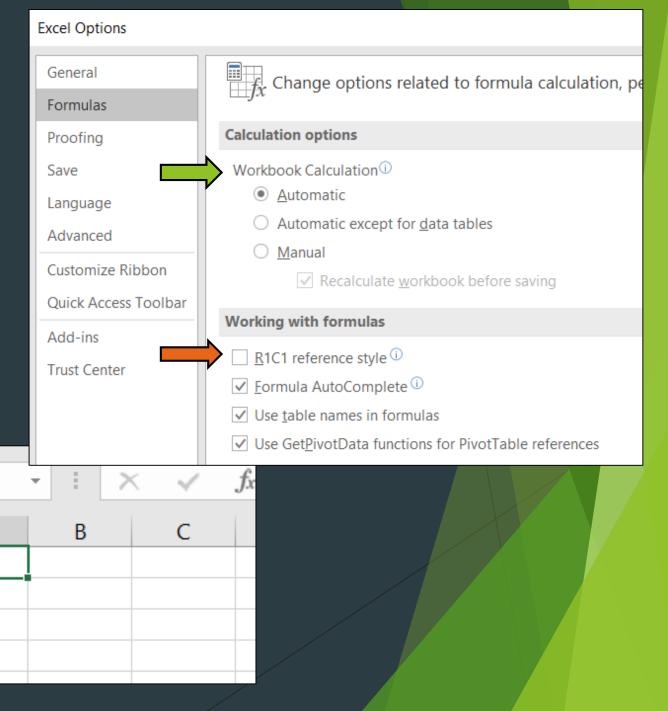

# More Settings

- Formula Excel Options
  - Workbook Calculation
    - Sometimes can get turned off
- Why are my Column headers now numbers?
  - ► (R1C1 style)
    - ▶ make sure it's unchecked (A1 style)!