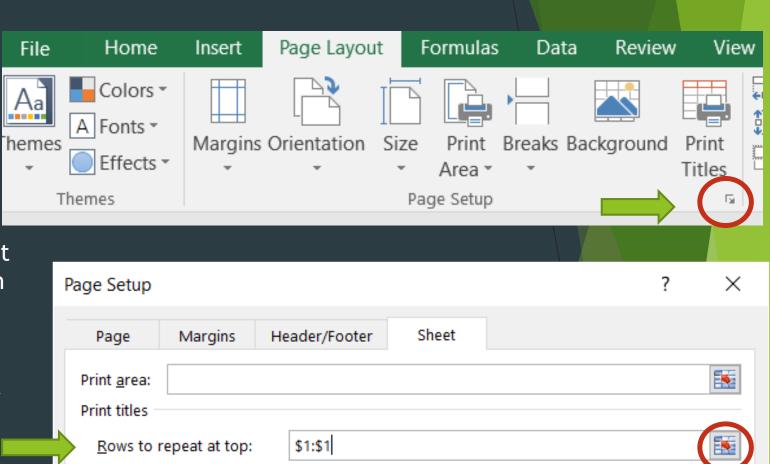

# Setting up to print

- Setup Rows to Repeat
  - Page Layout Ribbon
    - ▶ Box on Page Setup
    - Sheet Tab
    - Click in Icon at end and select the row(s) you want and each page of the report to repeat
- \* Can Make total report longer

Columns to repeat at left:

Print