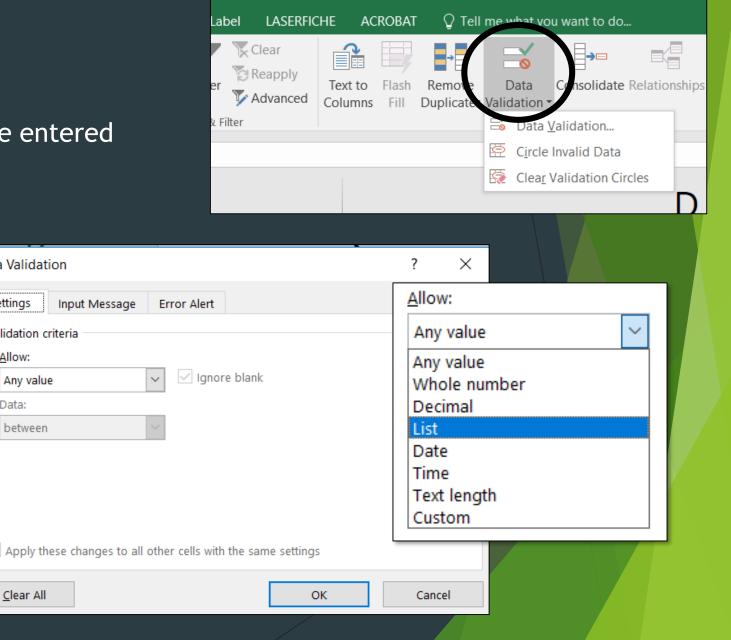

### Data Validation

- Found under Data Ribbon
- Use when you want a specific value entered

Data Validation

Validation criteria

Any value

between

Clear All

Input Message

Settings

Allow:

Data:

- Versatile Tool
  - Can make drop down with values
  - Can make error messages
  - Can set input ranges

Check "Apply" if you have many other cells that need this validation

Book2 - Excel