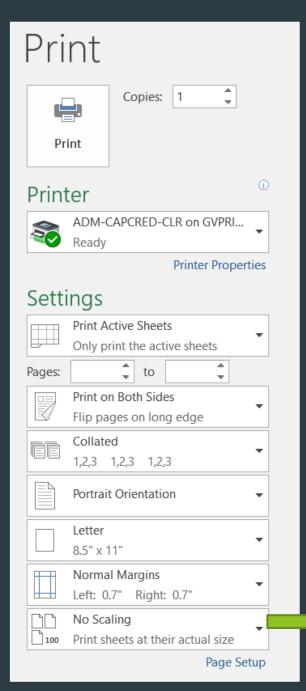

## Printing setup

- Look at Scaling under print preview
  - Are all your columns on one page?
- Landscape or Portrait?

Page Setup