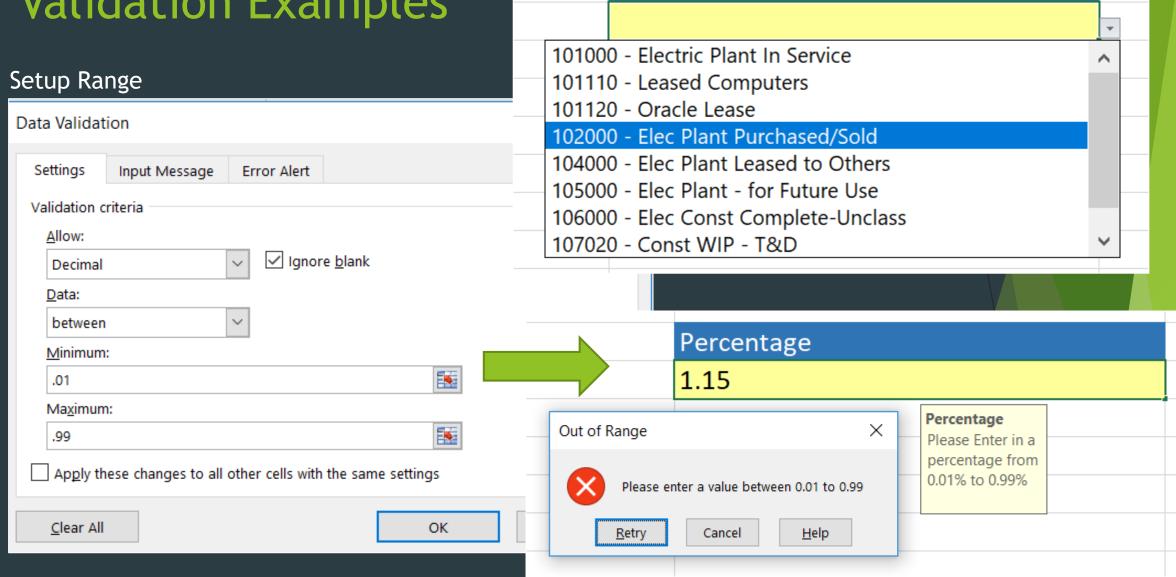

### Data Validation

- Found under Data Ribbon
- Use when you want a specific value entered

Data Validation

Validation criteria

Any value

between

Clear All

Input Message

Settings

Allow:

Data:

- Versatile Tool
  - Can make drop down with values
  - Can make error messages
  - Can set input ranges

Check "Apply" if you have many other cells that need this validation

Book2 - Excel

# Validation Examples

Target Account