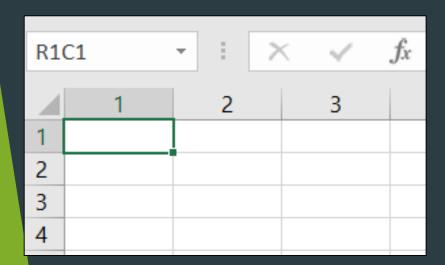

# More Settings

- Formula Excel Options
  - Workbook Calculation
    - Sometimes can get turned off
- Why are my Column headers now numbers?
  - ► (R1C1 style)
    - ▶ make sure it's unchecked (A1 style)!

Α1

Α