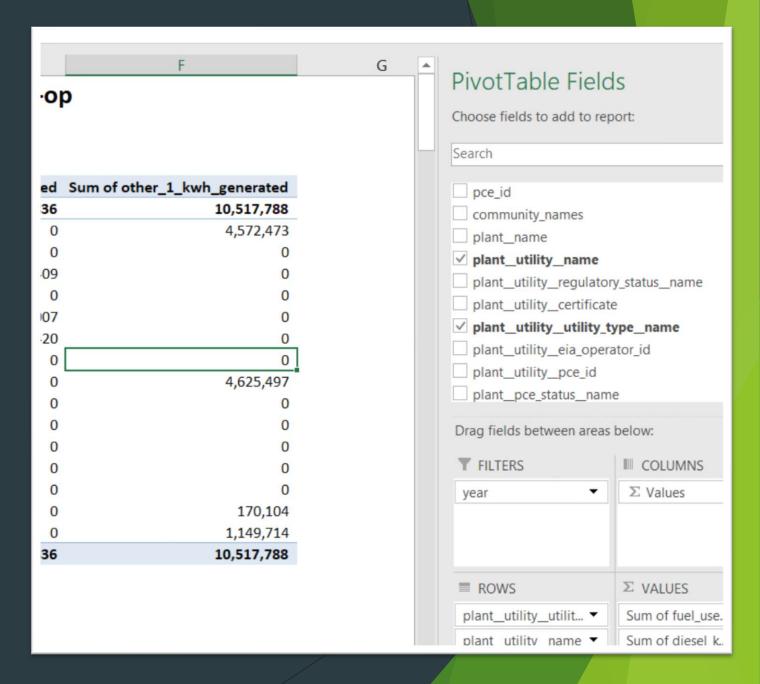

### **Pivot Tables**

- ▶ What are they?
  - Advanced Analysis tool in MS Excel
- Why use them
  - ▶ To find meaning in data
  - Summarize Vast amounts of data fast
  - Easily change view of summary
- Relevance to Electric Utilities?
  - Accounting\Treasury
  - Dispatch\Power Plants
  - Member Services\Capital Credits
  - Many more

### **Pivot Table Basics**

- Data Table Format
  - All columns must have headers
  - ▶ Highlight the Data you want in Pivot Table
    - ▶ Insert Ribbon, Pivot Table
    - ▶ Data subtotals exclude

 $\forall$   $\times$ 

# Example

### 2014 Co-op Power Cost Equilization Data: Generation kWh and Fuel use by Co-op

| year                 |                 |              |                                                        | 2014   | 7                       |                 |       |            |            |               |            |        |           |              |                  |                  |                           |
|----------------------|-----------------|--------------|--------------------------------------------------------|--------|-------------------------|-----------------|-------|------------|------------|---------------|------------|--------|-----------|--------------|------------------|------------------|---------------------------|
|                      |                 |              |                                                        |        |                         |                 |       |            |            |               |            |        |           |              |                  |                  |                           |
| Row Labels           |                 |              | <b>.</b> T                                             | Sum of | fuel_used_gal           | Sum of diesel   | _kwh_ | generated  | Sum        | of hydro_kwh_ | generated  | Sum of | other_1_l | kwh_gei      | nerated          |                  |                           |
| <b>■ Electric Co</b> | о-ор            |              |                                                        |        | 14,160,625              |                 | 19    | 96,061,164 |            | 2             | 24,391,836 |        |           | 10,          | 17,788           |                  |                           |
| Alaska V             | /illage Electr  | ic Coc       | perative                                               |        | 8,507,338               |                 | 1     | 14,621,200 |            |               | 0          |        |           | 4,           | 572,473          |                  |                           |
| Arctic V             | illage Electri  | c Com        | npany                                                  |        | 43,333                  |                 |       | 528,768    | }          |               | 0          |        |           |              | 0                |                  |                           |
| Cordova              | a Electric Co   | opera        | tive                                                   |        | 577,842                 |                 |       | 7,747,532  |            |               | 19,481,409 |        |           |              | 0                |                  |                           |
| Elfin Co             | ve Utility Co   | mmiss        | sion                                                   |        | 22,906                  |                 |       | 279,623    |            |               | 0          |        |           |              | 0                |                  |                           |
| I-N-N El             | lectric Coop,   | Inc          |                                                        |        | 1,420                   |                 |       | 17,856     | ,          |               | 3,908,007  |        |           |              | 0                | _rate eff        | W X ective_rate pce_eligi |
|                      | assage Elect    |              |                                                        |        | 651,910                 |                 |       | 9,247,373  |            |               | 1,002,420  |        |           |              | 0                | 0.63<br>0.63     | 0.32 3<br>0.32 3          |
|                      | /alley Electric |              | nany                                                   |        | 001,510                 |                 |       | 0          |            |               | 0          |        |           |              | 0                | 0.63<br>0.81     | 0.32 3<br>0.39 3          |
|                      | ue Electric As  |              |                                                        |        | 1,195,116               |                 |       | 17,116,335 |            |               | 0          |        |           | 4            | 625,497          | 0.81             | 0.39 2<br>0.39 1          |
|                      | k Electrical C  |              | tion                                                   |        | 40,910                  |                 |       | 480,500    |            |               | 0          |        |           | ٦,           | 023,437          | 0.82             | 0.38 1                    |
|                      |                 |              | _                                                      |        | •                       |                 |       | •          |            |               |            |        |           |              |                  | 0.82             | 0.38 1<br>0.46 1          |
|                      | Kuskokwim E     |              | _                                                      |        | 92,449                  |                 |       | 949,224    |            |               | 0          |        |           |              | 0                | 0.82<br>0.82     | 0.51 2<br>0.51 1          |
|                      | Electric Asso   |              |                                                        |        | 1,396,096               |                 |       | 21,796,130 |            |               | 0          |        |           |              | 0                | 0.82             | 0.64 1<br>0.64 2          |
|                      | Lagoon Elect    |              |                                                        |        | 34,033                  | ,               |       |            |            | 0             |            |        |           |              | 0                | 0.82             | 0.63 2<br>0.63 2          |
| Nushaga              | ak Electric Co  | ooper        | ative                                                  |        | 1,281,644               | 18,811,000      |       |            | )          | 0             |            |        | 0         |              |                  | 0.82             | 0.63 2<br>0.63 1          |
| Tuntutu              | ıliak Commuı    | nity         |                                                        |        | 83,641                  | 825,746         |       |            | ,          | 0             |            |        |           |              | 170,104          | 0.81             | 0.63 1<br>0.63 1          |
| Unalakle             | eet Valley El   | ectric       | Cooperative                                            |        | 231,987                 |                 |       | 3,305,094  |            |               | 0          |        |           | 1,           | 149,714          | 0.81             | 0.63 1                    |
| <b>Grand Total</b>   |                 |              |                                                        |        | 14,160,625              |                 | 19    | 96,061,164 |            | 2             | 24,391,836 |        |           | 10,          | 17,788           | 0.81<br>0.81     | 0.63 1<br>0.76 1          |
|                      |                 |              |                                                        |        |                         |                 |       |            |            |               |            |        |           |              |                  | 0.81<br>0.64     | 0.76 1<br>0.56 1          |
|                      |                 | hiok         | Akhiok, City of Not regulate                           |        | Public Electric Utility | PCE Eligible In | FALSE |            | ithcentral | 2001          | 7 summer   | AKHIK  | FALSE     | 0.37         | 0.2132           | 0.1961           | 0.1739                    |
|                      |                 | hiok         | Akhiok, City of Not regulate                           |        | Public Electric Utility | PCE Eligible In | FALSE |            | ithcentral | 2001          | 8 summer   | AKHIK  | FALSE     | 0.37         | 0.2132           | 0.1961           | 0.1739                    |
|                      |                 | hiok<br>hiok | Akhiok, City of Not regulate                           | d TRUE | Public Electric Utility | PCE Eligible Ir | FALSE | SC Sou     | ithcentral | 2001          | 9 summer   | AKHIK  | FALSE     | 0.37<br>0.37 | 0.2132<br>0.2132 | 0.1961<br>0.1961 | 0.1739<br>0.1739          |
|                      |                 | niok<br>hiok | Akhiok, City of Not regul<br>Akhiok, City of Not regul | This   | 4-44                    | 274             |       |            |            |               |            |        | FALSE     | 0.37         | 0.2132           | 0.1961           | 0.1739                    |
|                      |                 | hiok         | Akhiok, City of Not regul                              | This   | data set is             | s over Z/k      | crov  | vs and     | 43 (       | columns w     | iae        |        | FALSE     | 0.37         | 0.25             | 0.1301           | 0.14                      |
|                      |                 | hiok         | Akhiok, City of Not regul                              |        |                         |                 |       |            |            |               |            |        | FALSE     | 0.37         | 0.25             | 0.2              | 0.17                      |
|                      |                 | hiok         | Akhiok, City of Not regulate                           |        | Public Electric Utility | PCE Eligible In |       |            | ithcentral | 2002          | 2 winter   | AKHIK  | FALSE     | 0.37         | 0.25             | 0.2              | 0.17                      |
| 88 33                | 31010 Akhiok Ak | hiok         | Akhiok, City of Not regulate                           | d TRUE | Public Electric Utility | PCE Eligible In | FALSE | SC Sou     | thcentral  | 2002          | 3 winter   | AKHIK  | FALSE     | 0.37         | 0.25             | 0.2              | 0.17                      |