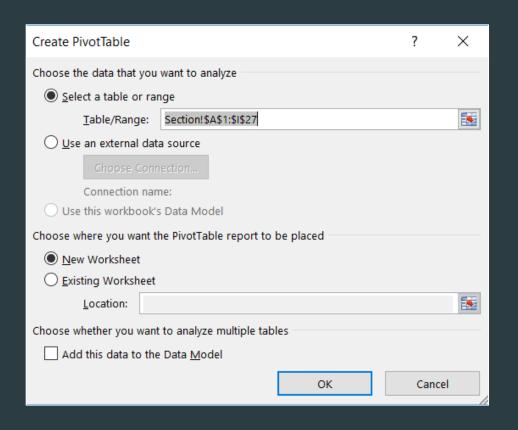

### **Pivot Tables**

- ▶ What are they?
  - Advanced Analysis tool in MS Excel
- Why use them
  - ▶ To find meaning in data
  - Summarize Vast amounts of data fast
  - Easily change view of summary
- Relevance to Electric Utilities?
  - Accounting\Treasury
  - Dispatch\Power Plants
  - Member Services\Capital Credits
  - Many more

### **Pivot Table Basics**

- Data Table Format
  - All columns must have headers
  - ▶ Highlight the Data you want in Pivot Table
    - ▶ Insert Ribbon, Pivot Table
    - ▶ Data subtotals exclude

 $\forall$   $\times$ 