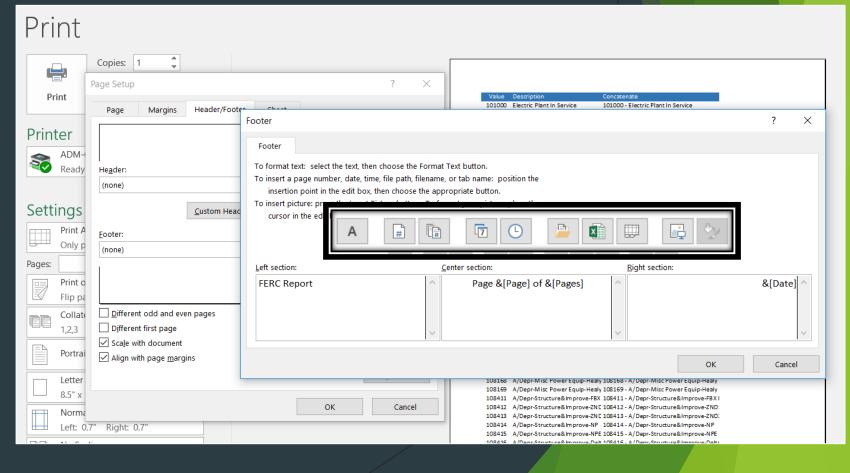

# Setting up to print

Use Footers for Multiple Pages

Page Setup, Header/Footer

- Use custom!
- "Page "(button)" of "(button2)
- Report name and Date?